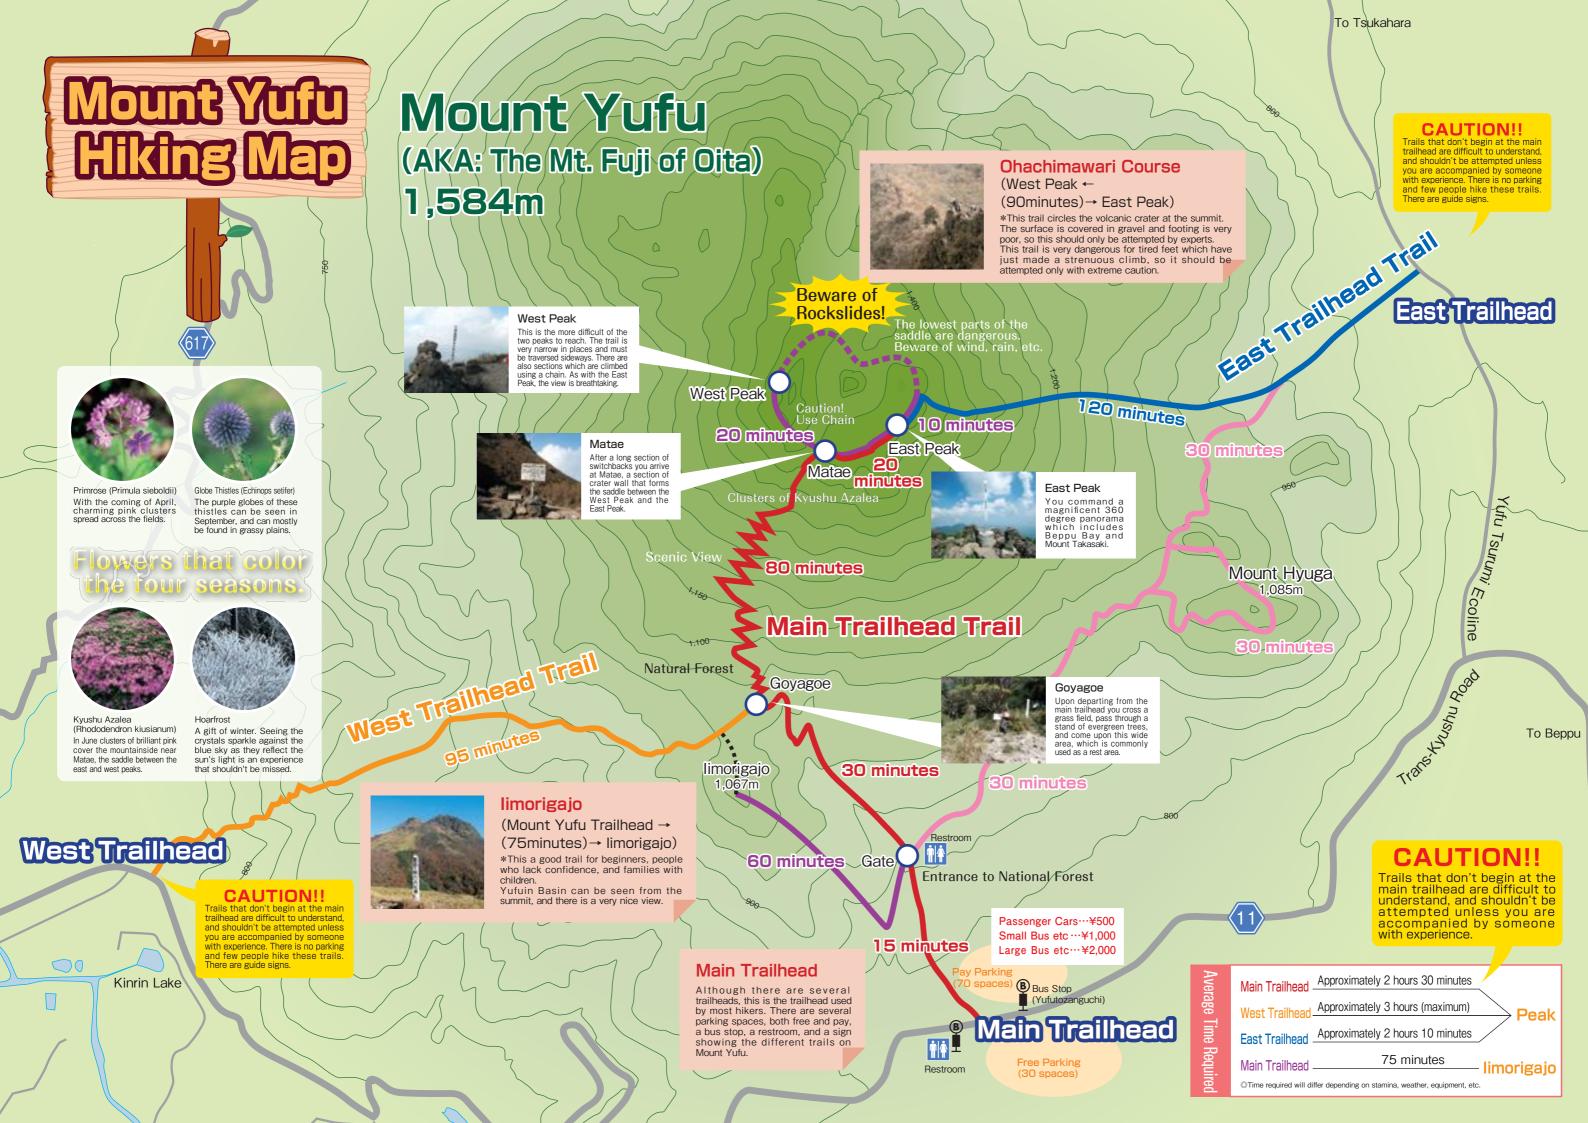

This is an easy climb for beginners. The summit, which can be hiked to in about forty minutes overlooks Yufuin Basin