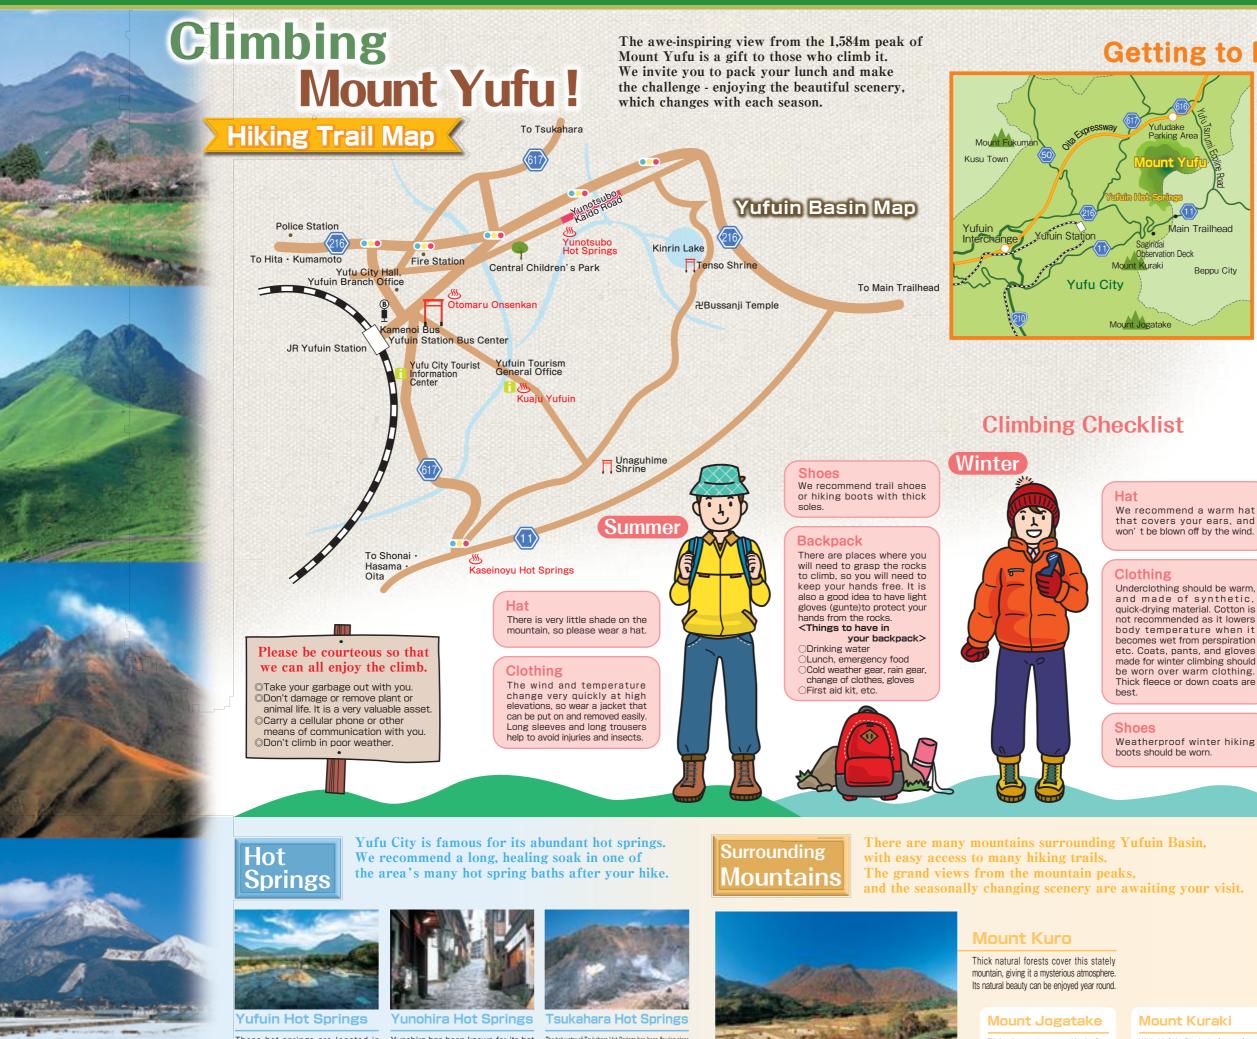

Yufuin Basin. You will feel bliss as you springs for over 800 years. Sloping soak in the hot springs while enjoying cobblestone roads, built during the Yufuin's natural scenery, such as the Edo Period, create a peaceful famous morning mists, or Mount Yufu.

These hot springs are located in Yunohira has been known for its hot atmosphere

The hot water of Tsukahara Hot Springs has been flowing since the Heian Period (794 ~ 1185). The water is tinted a light vellow-green and has a high acidity. Because of its unusual qualities, which are said to be effective against skin disease, this "hidden" hot springs has become well known throughout Japan

This is an easy climb for beginners. The summit, which can be hiked to in about forty minutes overlooks Yufuin Basin